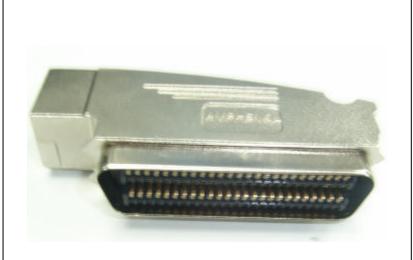

957 Series Amphenol

# Part Number : 957M-100-2101

2.16mm Pitch 100 pin IDC type plug connector

- 100 PINS

- PITCH: 2.16mm

- HEIGHT: 39.0+0.10/-0.10mm