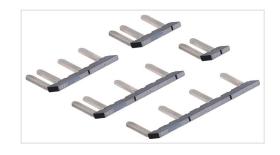

General Information

Extended Product Type: PCMS-2-RD

Product ID: 1SNA205492R2400

**EAN**: 3472592054926

Catalog Description: PCMS-2-RD - Comb jumper

PC 2 poles 16 A.

Ordering

Long Description: