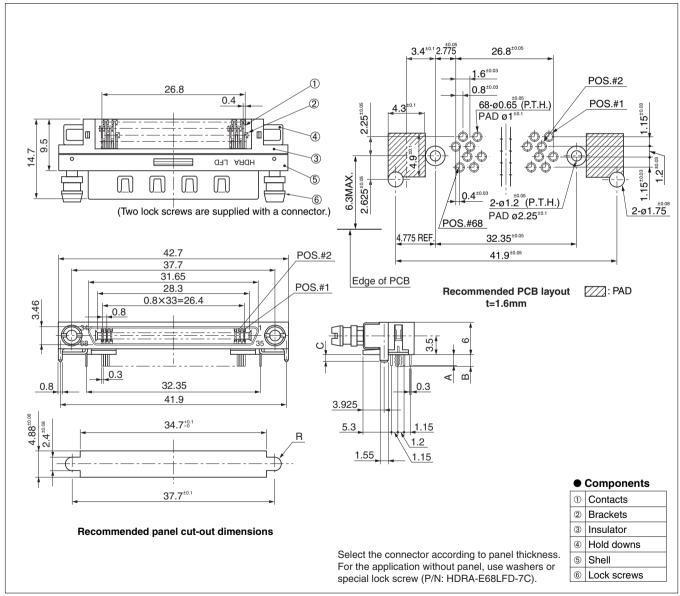

## Right-angle through hole type female connector for PCB HDRA-EC68LFDT()-()+

For PCB

**Right-angle Through hole** 

**ANSI/SFF8441** 

Configuration of product Part No.

## HDRA- EC 68 LFD T ( 1

① Series name

2 No. of contacts: 68

3 Type of contact

LFD: Right-angle through hole type, female

With board lock pin

(5) Length of contact, board lock pins or location peg Blank: A-2.08 mm contacts

: B-2.28 mm board lock pins

: C-3.7 mm location peg

S: A-2.08 mm contacts B-2.28 mm board lock pins C-2.3 mm location peg

2: A-2.08 mm contacts

B-2.28 mm board lock pins C-1.4 mm location peg

6 Lock screws

Blank: None

SL : provided (Thickness of panel: 1.12 mm)

Mating connector: HDRA series IDC type male cable connector, or straddle SMT type male connector