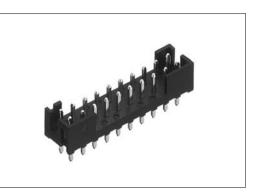

# Straight Through hole

With a simple lock

# Straight through hole type male connector for PCB LPC-( )PM2( )

Configuration of product Part No.