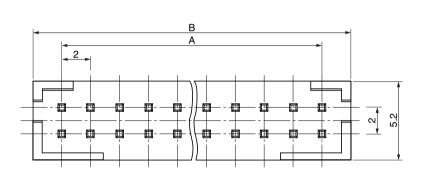

#### Dimensions

| Part No.     | Α  | В    |
|--------------|----|------|
| LPC-4PM2( )  | 2  | 5.2  |
| LPC-18PM2( ) | 16 | 19.2 |
| LPC-20PM2( ) | 18 | 21.2 |
| LPC-26PM2( ) | 24 | 27.2 |

Mating connectors: LPC-( )PF02