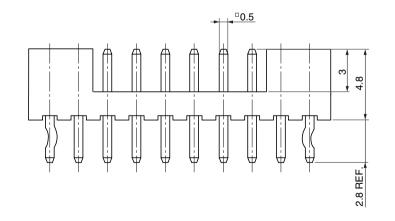

#### Dimensions

| Part No.     | Α  | В    |
|--------------|----|------|
| LPC-4PM2( )  | 2  | 5.2  |
| LPC-18PM2( ) | 16 | 19.2 |
| LPC-20PM2( ) | 18 | 21.2 |
| LPC-26PM2( ) | 24 | 27.2 |

Mating connectors: LPC-( )PF02