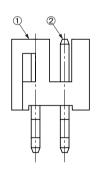

# 

- ① Series name
- 2 No. of contacts: 4,18, 20, or 26
- Contact platingS: Tin plateG: Gold plate

| <ul><li>Components</li></ul> |   |           |  |  |
|------------------------------|---|-----------|--|--|
|                              | 1 | Insulator |  |  |
|                              | 2 | Contacts  |  |  |