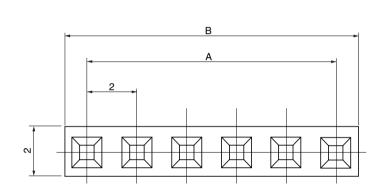

### Dimensions

| 2         |    |    |            |    |    |
|-----------|----|----|------------|----|----|
| Part No.  | Α  | В  | Part No.   | Α  | В  |
| LPC-2FS01 | 2  | 4  | LPC-10FS01 | 18 | 20 |
| LPC-3FS01 | 4  | 6  | LPC-12FS01 | 22 | 24 |
| LPC-4FS01 | 6  | 8  | LPC-20FS01 | 38 | 40 |
| LPC-6FS01 | 10 | 12 |            |    |    |