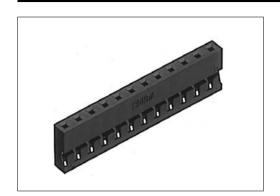

# Cable crimping type female insulator LPC-( )FS01 $\,$

Configuration of product Part No.

## **LPC-** ( )FS01

- ① Series name
- 2 No. of contacts: 2, 3, 4, 6, 10, 12 or 20