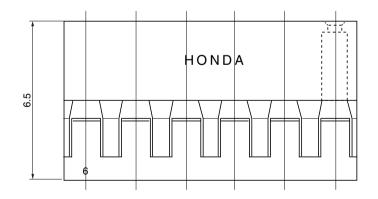

### Dimensions

| 2         |    |    |            |    |    |
|-----------|----|----|------------|----|----|
| Part No.  | Α  | В  | Part No.   | Α  | В  |
| LPC-2FS01 | 2  | 4  | LPC-10FS01 | 18 | 20 |
| LPC-3FS01 | 4  | 6  | LPC-12FS01 | 22 | 24 |
| LPC-4FS01 | 6  | 8  | LPC-20FS01 | 38 | 40 |
| LPC-6FS01 | 10 | 12 |            |    |    |