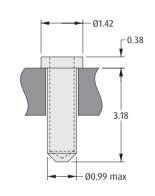

## 3.18mm BODY LENGTH

| ORDER CODE | FINISH                   |
|------------|--------------------------|
| H3153-01   | Gold contact, Tin shell  |
| H3153-05   | Gold contact, Gold shell |

Maximum Pin Length = 3.15mm

All dimensions in mm.