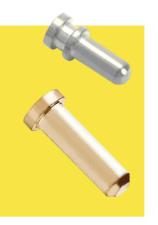

# Sub-Miniature – Ø0.50mm Mating Pin

- ➤ Compatible with Ø0.50mm mating pins.
- **▶** Suitable for a variety of mating pin lengths.
- Utilizes the Datamate four finger Beryllium Copper contact clip.

### ⇒ Specifications

Mating pin size: Ø0.46 - 0.51mm
Contact depth: 2.30mm max
Pin length: See individual sockets

Recommended PC Board Pattern