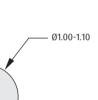

### ⇒ Specifications

Mating pin size: Ø0.46 - 0.51mm
Contact depth: 2.30mm max
Pin length: See individual sockets

Recommended PC Board Pattern