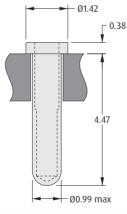

#### 4.47mm BODY LENGTH

| ORDER CODE | FINISH                   |
|------------|--------------------------|
| H3191-01   | Gold contact, Tin shell  |
| H3191-05   | Gold contact, Gold shell |

Maximum Pin Length = 4.50mm

All dimensions in mm.