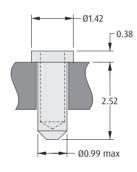

### 2.52mm BODY LENGTH

| ORDER CODE | FINISH                   |
|------------|--------------------------|
| H3190-01   | Gold contact, Tin shell  |
| H3190-05   | Gold contact, Gold shell |

Maximum Pin Length = 2.40mm

All dimensions in mm.