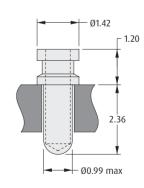

#### **RAISED SHOULDER**

| ORDER CODE | FINISH                   |
|------------|--------------------------|
| H3155-01   | Gold contact, Tin shell  |
| H3155-05   | Gold contact, Gold shell |

Maximum Pin Length = 3.15mm

All dimensions in mm.