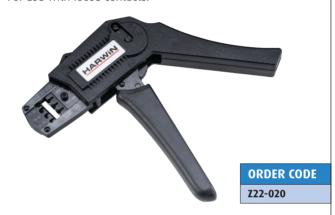

# HAND CRIMP TOOL

- Instruction sheet is available at www.harwin.com/instructions.
- For use with loose contacts.