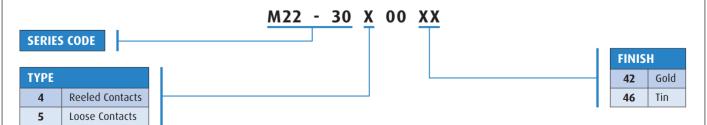

# **M22 Connectors**

# **Female Crimp Contacts**

- Loose or reeled contacts.
- ▶ Open crimp design, ideal for automation.
- Use with female crimp housings shown on previous page.
- ➤ Suitable for connection with male pin headers with a mating length of 4.00mm or longer.



# **CONTACTS**

# Reeled (continuous strip)

• Order code is for one reel of 10,000 contacts.



#### Loose (cropped)

• Order code is for one pack of 100 contacts.



# HAND CRIMP TOOL

- Instruction sheet is available at www.harwin.com/instructions.
- For use with loose contacts.



# WIRE STRIPPING DETAILS



# **HOW TO ORDER**



All dimensions in mm.