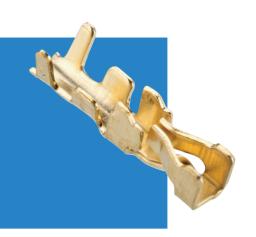

# **Female Crimp Contacts**

- Loose or reeled contacts.
- ▶ Open crimp design, ideal for automation.
- Use with female crimp housings shown on previous page.
- ➤ Suitable for connection with male pin headers with a mating length of 4.00mm or longer.