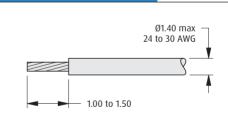

# **M22 Connectors**

# **Female Crimp Contacts**

- Loose or reeled contacts.
- ▶ Open crimp design, ideal for automation.
- Use with female crimp housings shown on previous page.
- ➤ Suitable for connection with male pin headers with a mating length of 4.00mm or longer.



# **CONTACTS**

# Reeled (continuous strip)

• Order code is for one reel of 10,000 contacts.



#### Loose (cropped)

• Order code is for one pack of 100 contacts.



# HAND CRIMP TOOL

- Instruction sheet is available at www.harwin.com/instructions.
- For use with loose contacts.



# WIRE STRIPPING DETAILS



# **HOW TO ORDER**



All dimensions in mm.