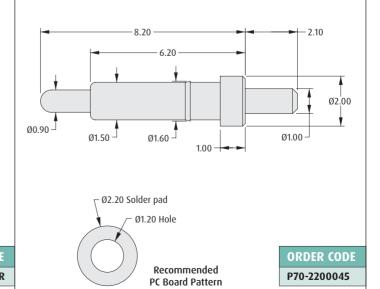

oaded Contacts - SMT with Peg

- ▶ These pogo pins are intended to be used as surface mount with a location peg, but they can also be used as a throughboard tail version.
- ♣ Available in Tape and Reeled packaging format for automated assembly methods.
- Gold finish for improved wear resistance.
- **♣** Additional height options shown on previous page.



# → Packaging

#### Reel quantity

P70-2100045R: 600 on a Ø330mm reel P70-2300045R: 580 on a Ø330mm reel

P70-2200045: Loose

### : Electrical

Current: 2A

#### → Mechanical

#### Spring force at working height

P70-2100045R: 0.68N ±0.24N at 4.50mm working height 0.83N ±0.25N at 4.90mm working height 0.98 ±0.19N at 7.10mm working height

# 5.5mm FREE HEIGHT





ORDER CODE

# 6.2mm FREE HEIGHT





Ø1.80 Solder pad

# 8.2mm FREE HEIGHT



All dimensions in mm.