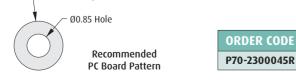

#### Reel quantity

P70-2100045R: 600 on a Ø330mm reel P70-2300045R: 580 on a Ø330mm reel

P70-2200045: Loose

# 5.5mm FREE HEIGHT

ORDER CODE