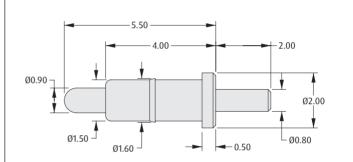

# **Pogo Pins**

# Single Spring Loaded Contacts - SMT with Peg

- ▶ These pogo pins are intended to be used as surface mount with a location peg, but they can also be used as a throughboard tail version.
- ♣ Available in Tape and Reeled packaging format for automated assembly methods.
- Gold finish for improved wear resistance.
- **♣** Additional height options shown on previous page.



# → Packaging

#### Reel quantity

P70-2100045R: 600 on a Ø330mm reel P70-2300045R: 580 on a Ø330mm reel

P70-2200045: Loose

### : Electrical

Current: 2A

#### → Mechanical

#### Spring force at working height

P70-2100045R: 0.68N ±0.24N at 4.50mm working height 0.83N ±0.25N at 4.90mm working height 0.98 ±0.19N at 7.10mm working height

# 5.5mm FREE HEIGHT





ORDER CODE

# 6.2mm FREE HEIGHT





Ø1.80 Solder pad

# 8.2mm FREE HEIGHT



All dimensions in mm.