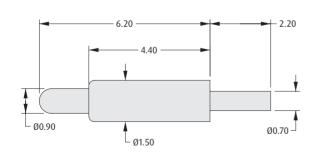

# **Pogo Pins**

# Single Spring Loaded Contacts - SMT with Peg

- ▶ These pogo pins are intended to be used as surface mount with a location peg, but they can also be used as a throughboard tail version.
- ♣ Available in Tape and Reeled packaging format for automated assembly methods.
- Gold finish for improved wear resistance.
- **♣** Additional height options shown on previous page.



# → Packaging

#### Reel quantity

P70-2100045R: 600 on a Ø330mm reel P70-2300045R: 580 on a Ø330mm reel

P70-2200045: Loose

### : Electrical

Current: 2A

#### → Mechanical

#### Spring force at working height

P70-2100045R: 0.68N ±0.24N at 4.50mm working height 0.83N ±0.25N at 4.90mm working height 0.98 ±0.19N at 7.10mm working height

# 5.5mm FREE HEIGHT





ORDER CODE

# 6.2mm FREE HEIGHT





Ø1.80 Solder pad

# 8.2mm FREE HEIGHT



All dimensions in mm.