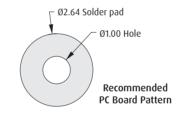

# **Pogo Pins**

# Single Spring Loaded Contacts - SMT with Peg

- ▶ These pogo pins are intended to be used as surface mount with a location peg, but they can also be used as a throughboard tail version.
- ♣ Available in Tape and Reeled packaging format for automated assembly methods.
- Gold finish for improved wear resistance.
- **♣** Additional height options shown on previous page.



# → Packaging

#### Reel quantity

P70-2100045R: 600 on a Ø330mm reel P70-2300045R: 580 on a Ø330mm reel

P70-2200045: Loose

### : Electrical

Current: 2A

#### → Mechanical

#### Spring force at working height

P70-2100045R: 0.68N ±0.24N at 4.50mm working height 0.83N ±0.25N at 4.90mm working height 0.98 ±0.19N at 7.10mm working height

# 5.5mm FREE HEIGHT





ORDER CODE

# 6.2mm FREE HEIGHT





Ø1.80 Solder pad

# 8.2mm FREE HEIGHT



All dimensions in mm.