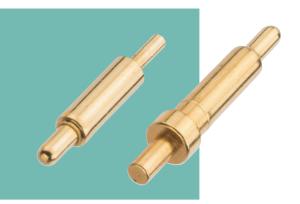

# Single Spring Loaded Contacts - SMT with Peg

- ▶ These pogo pins are intended to be used as surface mount with a location peg, but they can also be used as a throughboard tail version.
- ♣ Available in Tape and Reeled packaging format for automated assembly methods.
- Gold finish for improved wear resistance.
- **♣** Additional height options shown on previous page.